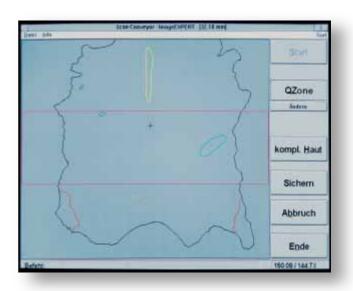

#### Optimize your leather yield

Minimizing waste starts with the exact recording of the leather hides. You will be able to have an instant overview of the total skin. The scan conveyorEXPERT identifies automatically the size of the hide as well as the blemishes / faults. It enables you to digitize the quality zones exactly as far as shape and size are concerned.

### Your quality controls must start with the data capture

The exact and documented qualifying allows you flexible, and in stages defined parameter for suitable and unsuitable areas of the hide. This requires the following steps and leads to a reduction of claims.