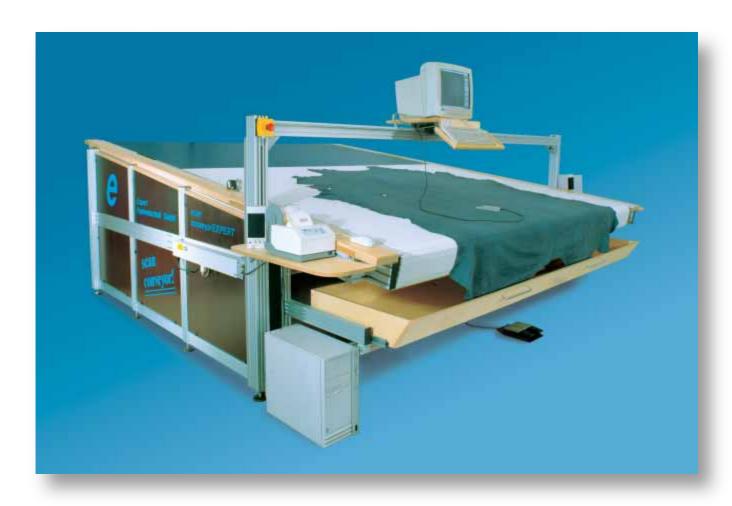

### Control your receipt of hides completely

The scan conveyorEXPERT is suitable for any company regardless of size.

The scan conveyorEXPERT gives you the tool to control automatically every hide regarding size, blemishes and quality zones. This guarantees a perfect overview and documentation of your stock and enables you an instant check with the record of your supplier.

#### Optimize your leather yield

Minimizing waste starts with the exact recording of the leather hides. You will be able to have an instant overview of the total skin. The scan conveyorEXPERT identifies automatically the size of the hide as well as the blemishes / faults. It enables you to digitize the quality zones exactly as far as shape and size are concerned.

### Work in an ergonomically correct and operator-friendly environment.

The hide will be transported automatically in stages as laid down by the user. A simple digitizing method for the results of the qualifying is

### Make your leather data available across your global enterprise

Use scan conveyorEXPERT where you need it, and transfer your data for use at the next site in your process. Expert links your production sites and customer locations, wherever they may be located around the world.