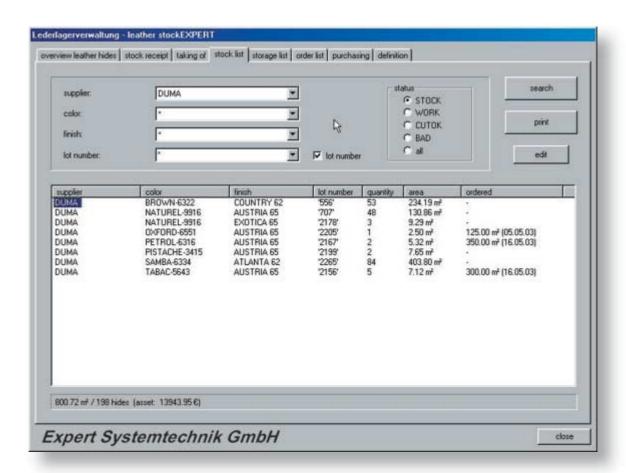

## Use leather stockEXPERT data as the base for stocktaking

leather stockEXPERT provides you with stock lists sorted according to leather colors and types. These lists can be used for physical stocktaking works. The complete control of physical stocks allows you to discover the divergences between computerized and physical stocks and its values. As each hide is supplied with a barcode you can easily identify the missing hides.

#### Control your leather stock values continuously

leather stockEXPERT informs you at any time about your complete stock values. Data is available for the complete stock as well as sorted by e.g. storage places, colors, leather types, lot numbers and colour bath numbers.